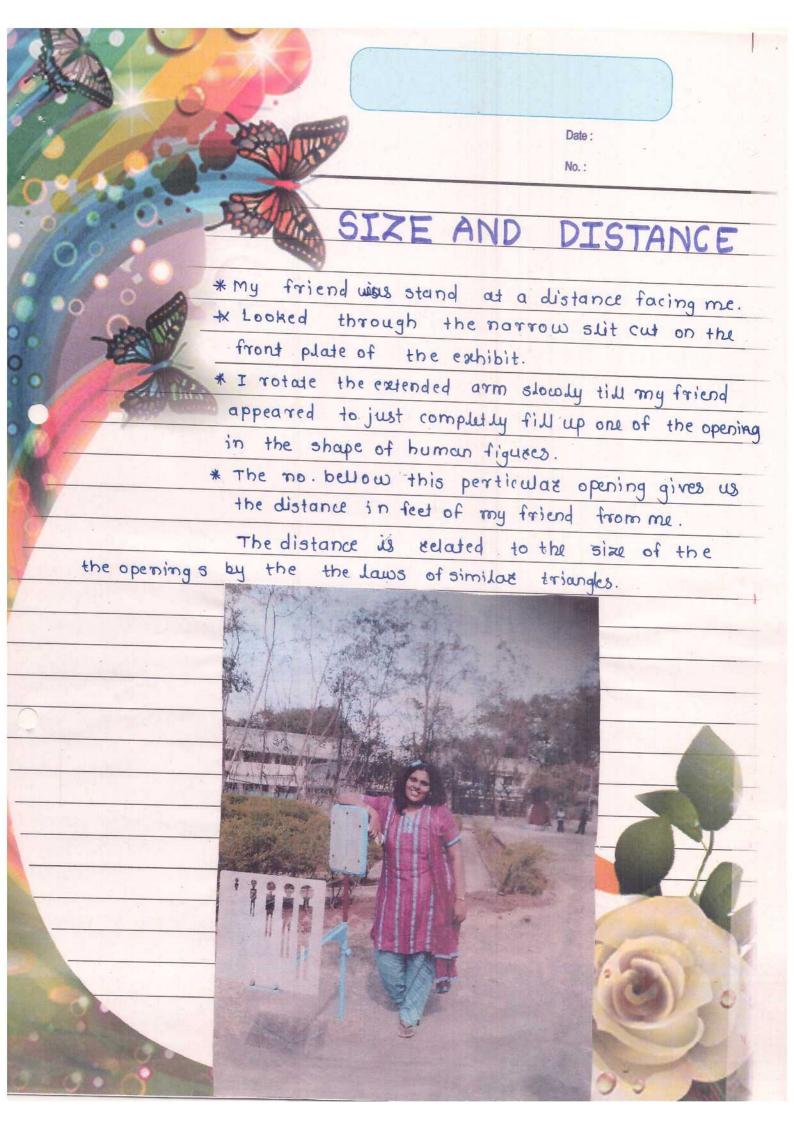

ent in IucaA we observed Radio Physics & Radio astronomy technique & for training students. Apart from being a hands on Laboratory for course conducted by IUCAA & NCRA the facilities are also used for small astronomy products for students.

we observed their some projects which are shortly described as bellow & they are:-

- 1. Sympathetic swings.
- 2. Mobius Band.
- 3. Size & Distance
- 4. Check your weight on Moon.
  - 5. Planettek
    - 6. check your weight on Mars.





\* We walk along this band by holding the rails.

\* We observed that we were came back to the same spot after traversing both sides of the band.



\* In a normal band we can walk along either the inner side or the outer side Mobius band is a very special figure in which we can walk along both sides at a stretch.